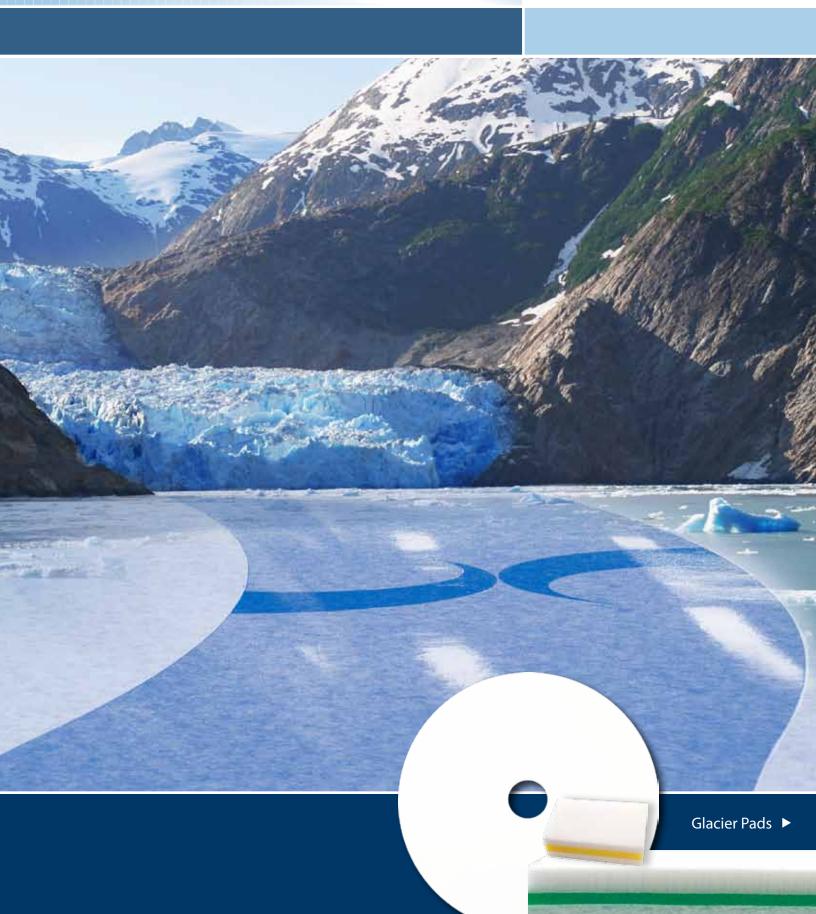

# HILLYARD

### Save Time, Improve Results, Lower Total Cost

Scrub and Recoat with Hillyard Glacier Pads & Aviator® Finish