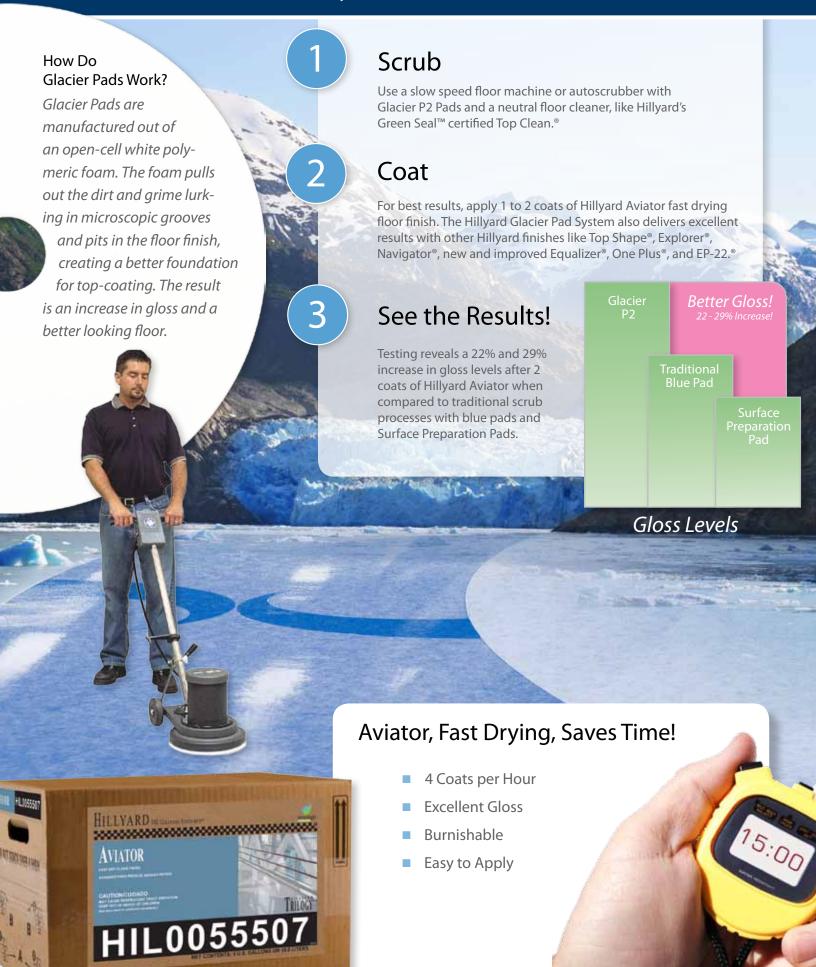

### Save Time, Improve Results, Lower Total Cost

Scrub and Recoat with Hillyard Glacier Pads & Aviator® Finish

## Glacier P2's An Environmentally Preferred Process

- Use Green Seal™ certified products like Hillyard Top Clean for the scrubbing process, and Hillyard One Plus or EP-22 floor finish for coating.
- Enhanced results may reduce the number of coats required to meet expectations, saving time, and reducing both labor and materials.