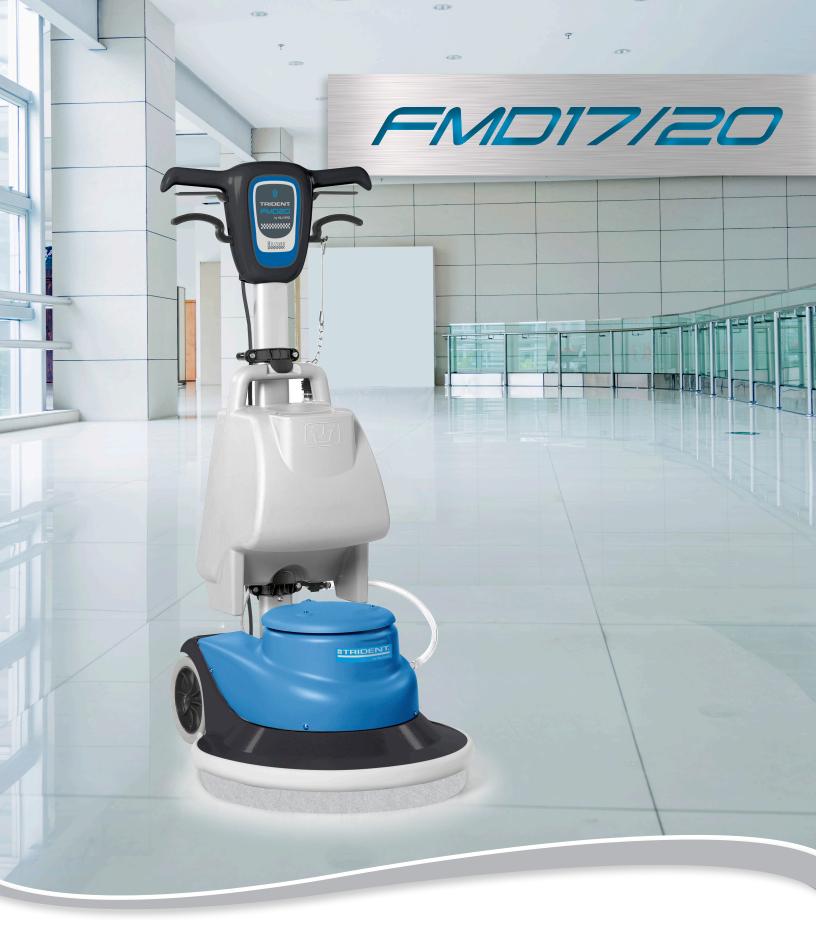

## Better Built. Better Equipment.

The FMD17/20 is particularly suitable for heavy-duty workloads. The brush head unit is made of steel and combines a high-powered motor with compact size.

It is a single disc machine, robust and easy to maintain. With a stainless steel frame and PPL coating, it combines efficiency and versatility together with modern ergonomics. The FMD17/20 is equipped with a new nylon gear box for long life, high reliability and quiet operation. The removable power cable makes transport and maintenance easier.

Safety system requires machine activation by simultaneous pressure of the handlebar levers and button. When the levers are released the FMD17/20 stops.

Easy-to-remove solution tank simplifies refills and clean-up.